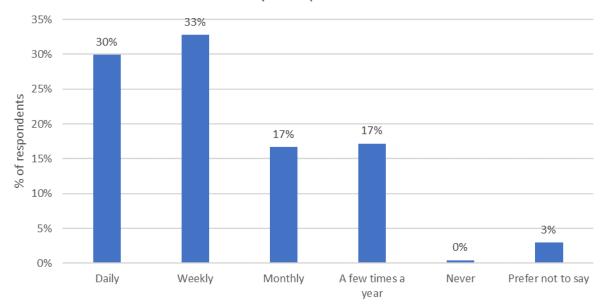

Have you experienced or witnessed people harassing or intimidating residents, businesses or members of public?

Have you experienced or witnessed people using threatening or intimidating behaviour including verbal abuse?

How often have you experienced this issue?

How often have you experienced this issue?

No, 6% Prefer not to say, 1%

Have you experienced or witnessed people street drinking?

Have you experienced or witnessed people acting in an antisocial manner that causes harassment, alarm or distress??