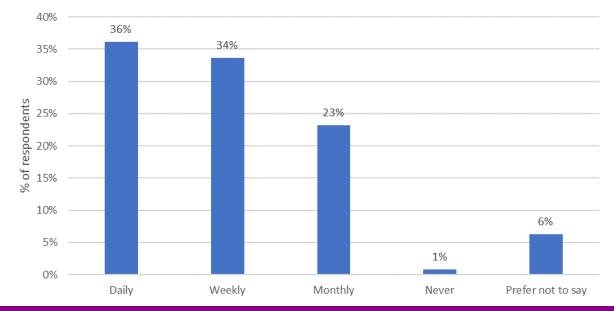

How often have you experienced this issue?

How often have you experienced this issue?

manner you think likely to cause harassment, alarm or distress?

Have you experienced or witnessed two or more people acting in a

Have you experienced or witnessed people urinating in a public place?

How often have you experienced this issue?

How often have you experienced this issue?

Are there any other issues you have experienced in the town centre that are not listed above?