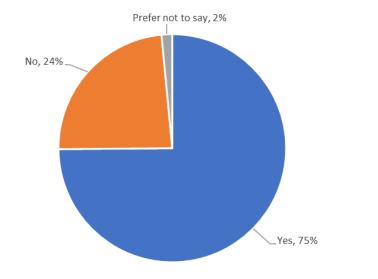

How often have you experienced this issue?

How often have you experienced this issue?

No, 6% Prefer not to say, 1%

Have you experienced or witnessed people street drinking?

Have you experienced or witnessed people acting in an antisocial manner that causes harassment, alarm or distress??

How often have you experienced this issue?

How often have you experienced this issue?

manner you think likely to cause harassment, alarm or distress?

Have you experienced or witnessed two or more people acting in a