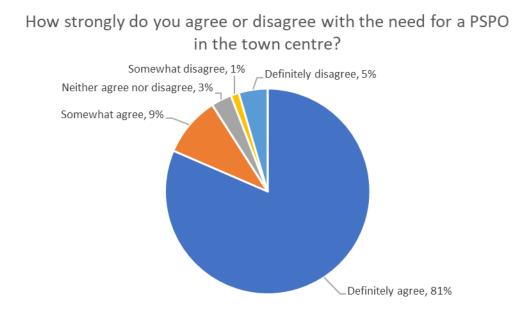

## Main Findings

- There was a total of 1,390 respondents to the survey.
- Over 80% of respondents "definitely agree" with a PSPO in the town centre. 90% of respondents either "definitely agree" or "somewhat agree" with a PSPO.
- Over 60% of respondents "definitely agree" with the proposed area of the PSPO in the town centre. This goes up to three quarters of respondents when including those who answered "somewhat agree".
- Around three quarters of respondents "definitely agree" that street drinking negatively impacts the town centre. This goes up to 90% when including those who answered "somewhat agree".
- Almost half of all respondents "definitely agree" that loud noise negatively impacts the town centre. This increases to almost three quarters of respondents when including those who answered "somewhat agree".
- Three quarters of all respondents "definitely agree" that groups causing anti-social behaviour negatively impacts the town centre. This goes up to over 90% when including those who answered "somewhat agree".
- Over 80% of respondents have either experienced or witnessed people harassing or intimidating residents, businesses or members of the public. Over a quarter stated this was on a daily basis and a third stated it occurred on a weekly basis.
- Over 80% of respondents have either experienced or witnessed people using threatening or intimidating behaviour including verbal abuse.
- Over 90% of respondents have experienced or witnessed street drinking. Over half witnessed this on a daily basis.
- Over 80% of respondents have experienced or witnessed people acting in an anti-social manner causing harassment, alarm or distress. 70% of respondents witness this on a daily or weekly basis.
- Three quarters of respondents have experienced or witnessed urinating in a public place. Over a fifth witnessed this on a daily basis and over a quarter on a weekly basis.
- When asked what other issues have experienced in the town centre that are not listed, most respondents listed drug issues.