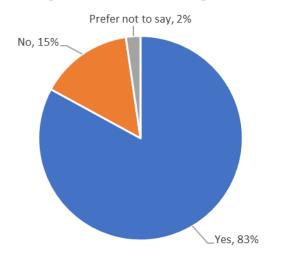

Have you experienced or witnessed people harassing or intimidating residents, businesses or members of public?

Have you experienced or witnessed people using threatening or intimidating behaviour including verbal abuse?

How often have you experienced this issue?

How often have you experienced this issue?

No, 6% Prefer not to say, 1%

Have you experienced or witnessed people street drinking?

Have you experienced or witnessed people acting in an antisocial manner that causes harassment, alarm or distress??