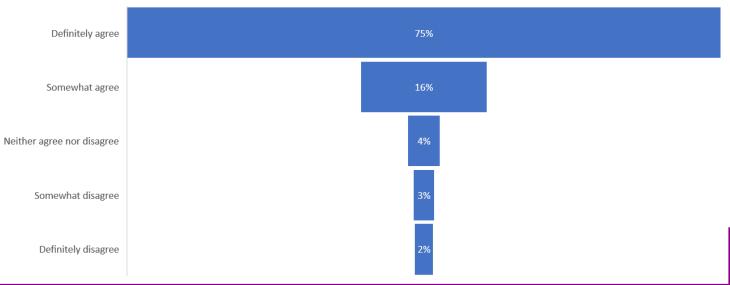

#### How strongly do you agree or disagree with the proposed area for Croydon town centre PSPO?