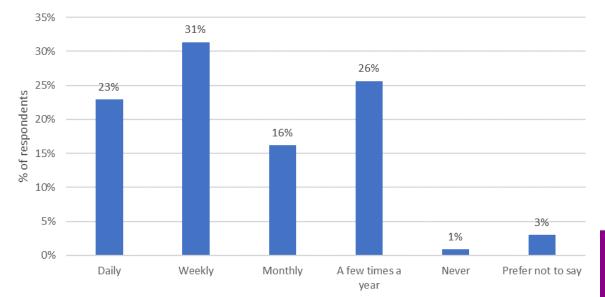

How often have you experienced this issue?

How often have you experienced this issue?

manner you think likely to cause harassment, alarm or distress?

Have you experienced or witnessed two or more people acting in a

Have you experienced or witnessed people urinating in a public place?

How often have you experienced this issue?

How often have you experienced this issue?

Are there any other issues you have experienced in the town centre that are not listed above?