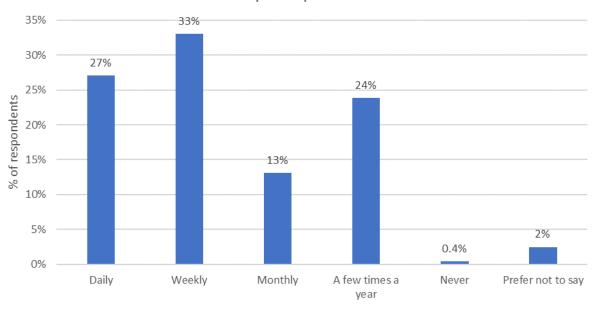

How often have you experienced this issue?

How often have you experienced this issue?

No, 6% Prefer not to say, 1%

Have you experienced or witnessed people street drinking?

Have you experienced or witnessed people acting in an antisocial manner that causes harassment, alarm or distress??

How often have you experienced this issue?

How often have you experienced this issue?

manner you think likely to cause harassment, alarm or distress?

Have you experienced or witnessed two or more people acting in a