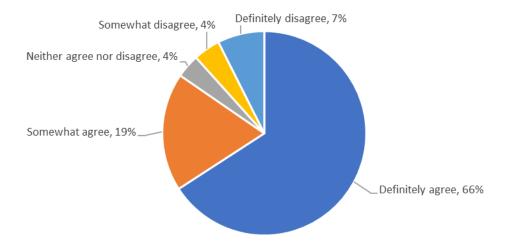

#### How strongly do you agree or disagree with the proposed area for Croydon town centre PSPO?