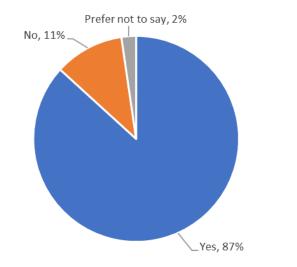

Have you experienced or witnessed people harassing or intimidating residents, businesses or members of public?

Have you experienced or witnessed people using threatening or intimidating behaviour including verbal abuse?

How often have you experienced this issue?

How often have you experienced this issue?

No, 6% Prefer not to say, 1%

Have you experienced or witnessed people street drinking?

Have you experienced or witnessed people acting in an antisocial manner that causes harassment, alarm or distress??