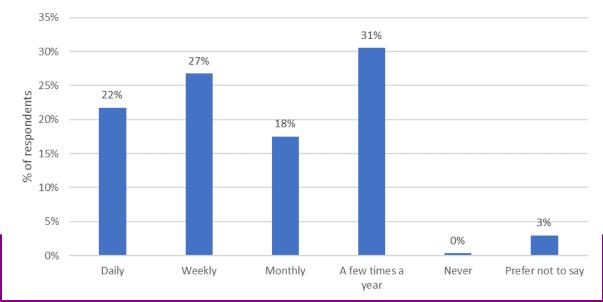

How often have you experienced this issue?

How often have you experienced this issue?

No, 6% Prefer not to say, 1%

Have you experienced or witnessed people street drinking?

Have you experienced or witnessed people acting in an antisocial manner that causes harassment, alarm or distress??

How often have you experienced this issue?

How often have you experienced this issue?

manner you think likely to cause harassment, alarm or distress?

Have you experienced or witnessed two or more people acting in a