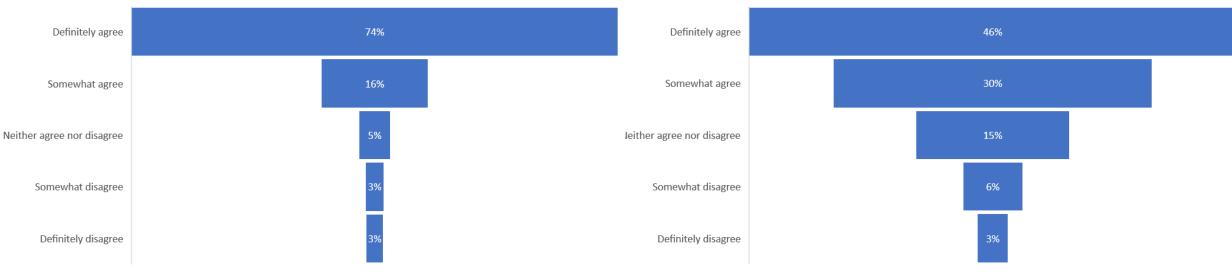

#### **PSPO-specific questions**

How strongly do you agree or disagree that Croydon town centre is negatively affected by street drinking?

How strongly do you agree or disagree that Croydon town centre is negatively affected by noise e.g. loud music?

**CROYDON** 

www.croydon.gov.uk

How strongly do you agree or disagree that Croydon town centre is negatively affected by groups of people causing anti-social behaviour (harassment, alarm or distress to others)?