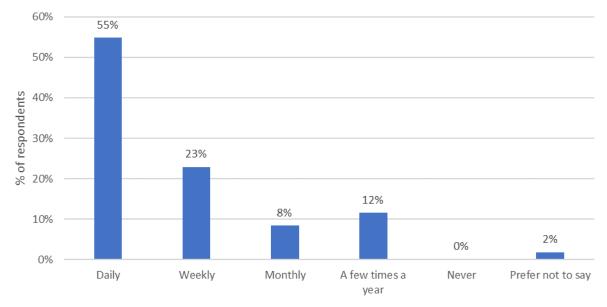

How often have you experienced this issue?

How often have you experienced this issue?

No, 6% Prefer not to say, 1%

Have you experienced or witnessed people street drinking?

Have you experienced or witnessed people acting in an antisocial manner that causes harassment, alarm or distress??

## Main Findings

- There was a total of 1,390 respondents to the survey.
- Over 80% of respondents "definitely agree" with a PSPO in the town centre. 90% of respondents either "definitely agree" or "somewhat agree" with a PSPO.
- Over 60% of respondents "definitely agree" with the proposed area of the PSPO in the town centre. This goes up to three quarters of respondents when including those who answered "somewhat agree".
- Around three quarters of respondents "definitely agree" that street drinking negatively impacts the town centre. This goes up to 90% when including those who answered "somewhat agree".
- Almost half of all respondents "definitely agree" that loud noise negatively impacts the town centre. This increases to almost three quarters of respondents when including those who answered "somewhat agree".
- Three quarters of all respondents "definitely agree" that groups causing anti-social behaviour negatively impacts the town centre. This goes up to over 90% when including those who answered "somewhat agree".
- Over 80% of respondents have either experienced or witnessed people harassing or intimidating residents, businesses or members of the public. Over a quarter stated this was on a daily basis and a third stated it occurred on a weekly basis.
- Over 80% of respondents have either experienced or witnessed people using threatening or intimidating behaviour including verbal abuse.
- Over 90% of respondents have experienced or witnessed street drinking. Over half witnessed this on a daily basis.
- Over 80% of respondents have experienced or witnessed people acting in an anti-social manner causing harassment, alarm or distress. 70% of respondents witness this on a daily or weekly basis.
- Three quarters of respondents have experienced or witnessed urinating in a public place. Over a fifth witnessed this on a daily basis and over a quarter on a weekly basis.
- When asked what other issues have experienced in the town centre that are not listed, most respondents listed drug issues.