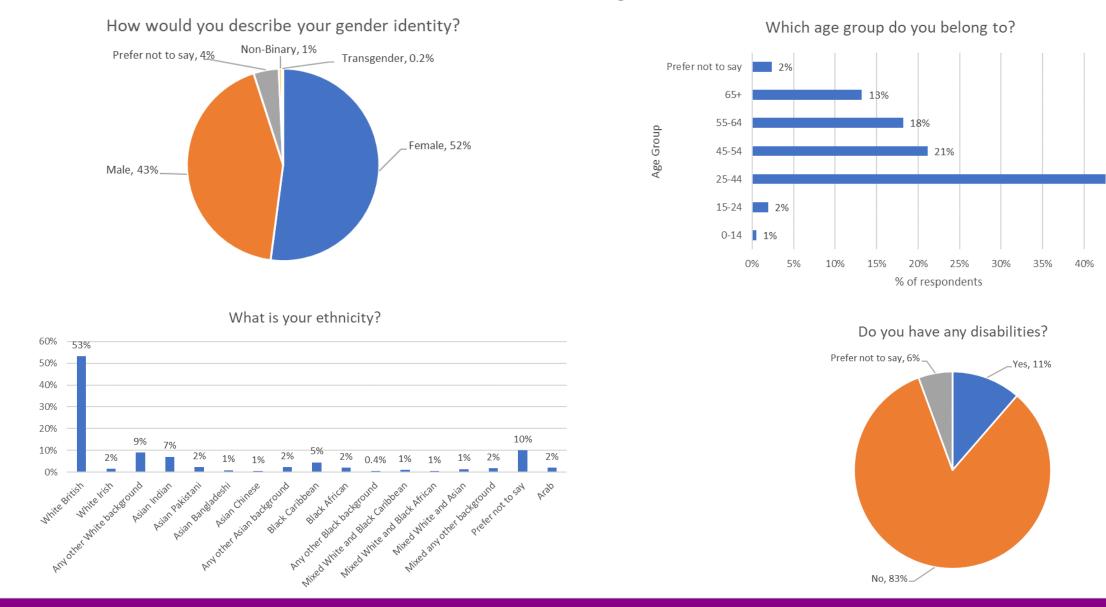

it occurred on a weekly basis.
- Over 80% of respondents have either experienced or witnessed people using threatening or intimidating behaviour including verbal abuse.
- Over 90% of respondents have experienced or witnessed street drinking. Over half witnessed this on a daily basis.
- Over 80% of respondents have experienced or witnessed people acting in an anti-social manner causing harassment, alarm or distress. 70% of respondents witness this on a daily or weekly basis.
- Three quarters of respondents have experienced or witnessed urinating in a public place. Over a fifth witnessed this on a daily basis and over a quarter on a weekly basis.
- When asked what other issues have experienced in the town centre that are not listed, most respondents listed drug issues.



#### Demographics



CROYDON www.croydon.gov.uk

43%

45%

#### Demographics Cont.



CROYDON www.croydon.gov.uk

#### **PSPO-specific questions**

How strongly do you agree or disagree that Croydon town centre is negatively affected by street drinking?

How strongly do you agree or disagree that Croydon town centre is negatively affected by noise e.g. loud music?

**CROYDON** 

www.croydon.gov.uk



How strongly do you agree or disagree that Croydon town centre is negatively affected by groups of people causing anti-social behaviour (harassment, alarm or distress to others)?



Have you experienced or witnessed people harassing or intimidating residents, businesses or members of public?



Have you experienced or witnessed people using threatening or intimidating behaviour including verbal abuse?





How o