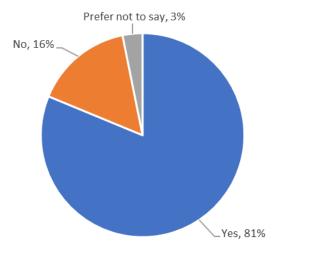

Have you experienced or witnessed people harassing or intimidating residents, businesses or members of public?

Have you experienced or witnessed people using threatening or intimidating behaviour including verbal abuse?

How often have you experienced this issue?

How often have you experienced this issue?

No, 6% Prefer not to say, 1%

Have you experienced or witnessed people street drinking?

Have you experienced or witnessed people acting in an antisocial manner that causes harassment, alarm or distress??