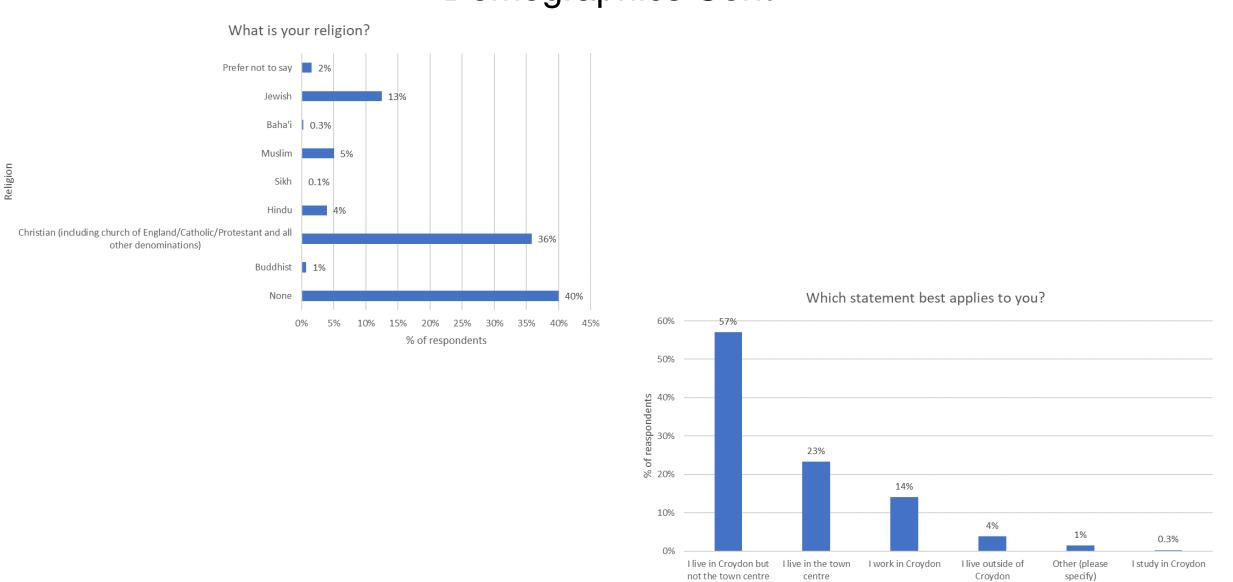

her experienced or witnessed people using threatening or intimidating behaviour including verbal abuse.
- Over 90% of respondents have experienced or witnessed street drinking. Over half witnessed this on a daily basis.
- Over 80% of respondents have experienced or witnessed people acting in an anti-social manner causing harassment, alarm or distress. 70% of respondents witness this on a daily or weekly basis.
- Three quarters of respondents have experienced or witnessed urinating in a public place. Over a fifth witnessed this on a daily basis and over a quarter on a weekly basis.
- When asked what other issues have experienced in the town centre that are not listed, most respondents listed drug issues.



#### Demographics



CROYDON www.croydon.gov.uk

43%

45%

#### Demographics Cont.



CROYDON www.croydon.gov.uk

#### **PSPO-specific questions**

How strongly do you agree or disagree that Croydon town centre is negatively affected by street drinking?

How strongly do you agree or disagree that Croydon town centre is negatively affected by noise e.g. loud music?

**CROYDON** 

www.croydon.gov.uk



How strongly do you agree or disagree that Croydon town centre is negatively affected by groups of people causing anti-social behaviour (harassment, alarm or distress to others)?



Have you experienced or witnessed people harassing or intimidating residents, businesses or members of public?



Have you experienced or witnessed people using threatening or intimidating behaviour including verbal abuse?





How often have you experienced this issue?



How often have you exper