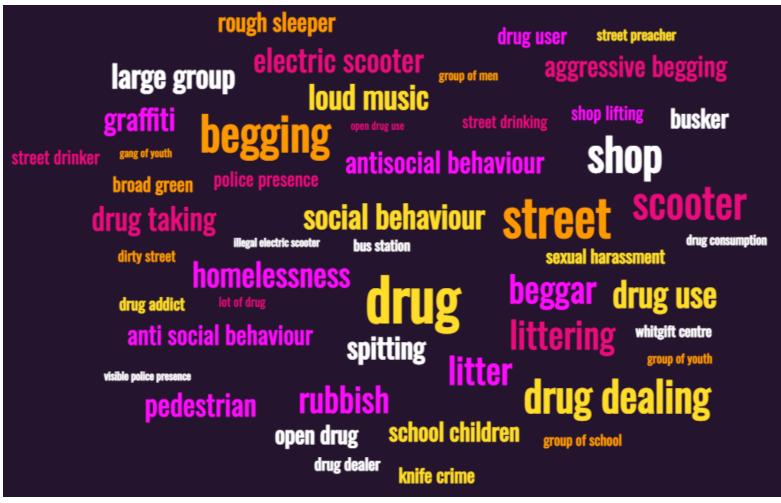

## Main Findings

- There was a total of 1,390 respondents to the survey.
- Over 80% of respondents "definitely agree" with a PSPO in the town centre. 90% of respondents either "definitely agree" or "somewhat agree" with a PSPO.
- Over 60% of respondents "definitely agree" with the proposed area of the PSPO in the town centre. This goes up to three quarters of respondents when including those who answered "somewhat agree".
- Around three quarters of respondents "definitely agree" that street drinking negatively impacts the town centre. This goes up to 90% when including those who answered "somewhat agree".
- Almost half of all respondents "definitely agree" that loud noise negatively impacts the town centre. This increases to almost three quarters of respondents when including those who answered "somewhat agree".
- Three quarters of all respondents "definitely agree" that groups causing anti-social behaviour negatively impacts the town centre. This goes up to over 90% when including those who answered "somewhat agree".
- Over 80% of respondents have either experienced or witnessed people harassing or intimidating residents, businesses or members of the public. Over a quarter stated this was on a daily basis and a third stated it occurred on a weekly basis.
- Over 80% of respondents have either experienced or witnessed people using threatening or intimidating behaviour including verbal abuse.
- Over 90% of respondents have experienced or witnessed street drinking. Over half witnessed this on a daily basis.
- Over 80% of respondents have experienced or witnessed people acting in an anti-social manner causing harassment, alarm or distress. 70% of respondents witness this on a daily or weekly basis.
- Three quarters of respondents have experienced or witnessed urinating in a public place. Over a fifth witnessed this on a daily basis and over a quarter on a weekly basis.
- When asked what other issues have experienced in the town centre that are not listed, most respondents listed drug issues.

Have you experienced or witnessed people urinating in a public place?

How often have you experienced this issue?

How often have you experienced this issue?

Are there any other issues you have experienced in the town centre that are not listed above?

drug dealing 1. 73 times Relevance 0.999 drug use 2. 34 times Relevance 0.609 3. large group Relevance 0.609 25 times 4. loud music 27 times Relevance 0.609 5. drug 305 times Relevance 0.606